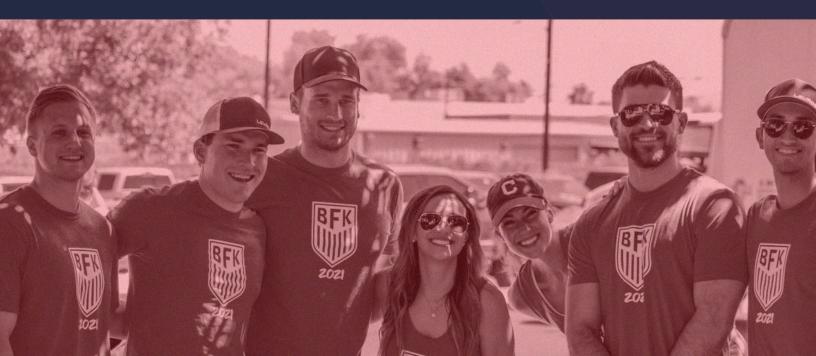

## What is Olympiad?

Hosted annually at Scottsdale Stadium, The Olympiad brings together leaders from both the commercial and residential real estate industries to compete in a combination of fundraising and athletic challenges. Featuring a residential division called Agents Benefiting Children, and the commercial division known as Brokers for Kids, teams from participating companies fundraise for children's charities by selling sponsorships leading up to the event. At the Olympiad, the top fundraising team for ABC will take home the Captain's Cup, while the winner of the BFK division wields the Broker's Cup. Plus, participating teams also compete in lawn games, including pop-a-shot, cornhole, trash can beer pong and dodgeball, for an opportunity to be crowned the Olympiad Champion and hoist the Saguaros' Cup.

#### **Olympiad FACTS**

- Founded in 1999, Brokers for Kids is comprised of approximately 40 teams. Teams come from all areas of commercial real estate including brokerages, contractors, architects, engineers, developers and banks.
- Since its inception, Brokers for Kids & Agents Benefiting Children have raised over \$5,000,000 for Arizona kids!
- The original Olympiad was held at Chapparal park. Today, the event is hosted in the outfield of Scottsdale Stadium with over 700 attendees.