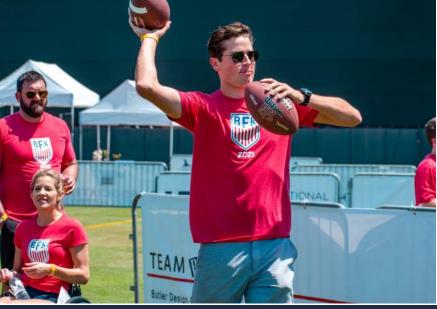

## What is Olympiad?

Hosted annually at Scottsdale Stadium, The Olympiad brings together leaders from both the commercial and residential real estate industries to compete in a combination of fundraising and athletic challenges. Featuring a residential division called Agents Benefiting Children, and the commercial division known as Brokers for Kids, teams from participating companies fundraise for children's charities by selling sponsorships leading up to the event. At the Olympiad, the top fundraising team for ABC will take home the Captain's Cup, while the winner of the BFK division wields the Broker's Cup. Plus, participating teams also compete in lawn games, including pop-a-shot, cornhole, trash can beer pong and dodgeball, for an opportunity to be crowned the Olympiad Champion and hoist the Saguaros' Cup.