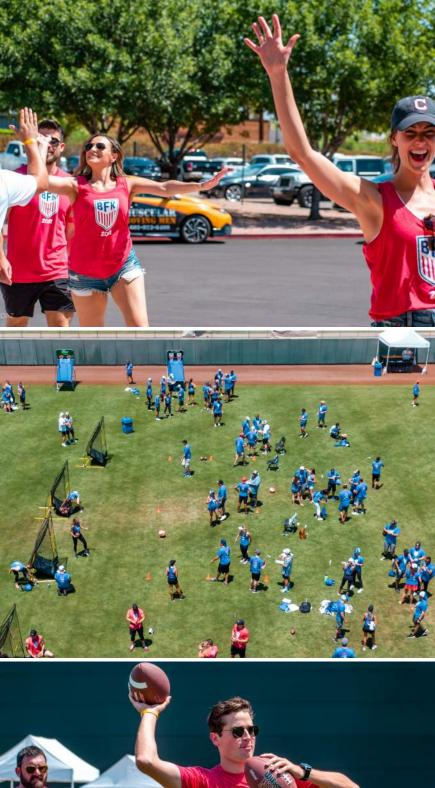

## What is Olympiad?

Hosted annually at Scottsdale Stadium, The Olympiad brings together leaders from both the commercial and residential real estate industries to compete in a combination of fundraising and athletic challenges. Featuring a residential division called Agents Benefiting Children, and the commercial division known as Brokers for Kids, teams from participating companies fundraise for children's charities by selling sponsorships leading up to the event. At the Olympiad, the top fundraising team for ABC will take home the Captain's Cup, while the winner of the BFK division wields the Broker's Cup. Plus, participating teams also compete in lawn games, including pop-a-shot, cornhole, trash can beer pong and dodgeball, for an opportunity to be crowned the Olympiad Champion and hoist the Saguaros' Cup.

#### **Olympiad FACTS**

- Founded in 1999, Brokers for Kids is comprised of approximately 40 teams. Teams come from all areas of commercial real estate including brokerages, contractors, architects, engineers, developers and banks.
- Since its inception, Brokers for Kids & Agents Benefiting Children have raised over \$5,000,000 for Arizona kids!
- The original Olympiad was held at Chapparal park. Today, the event is hosted in the outfield of Scottsdale Stadium with over 700 attendees.