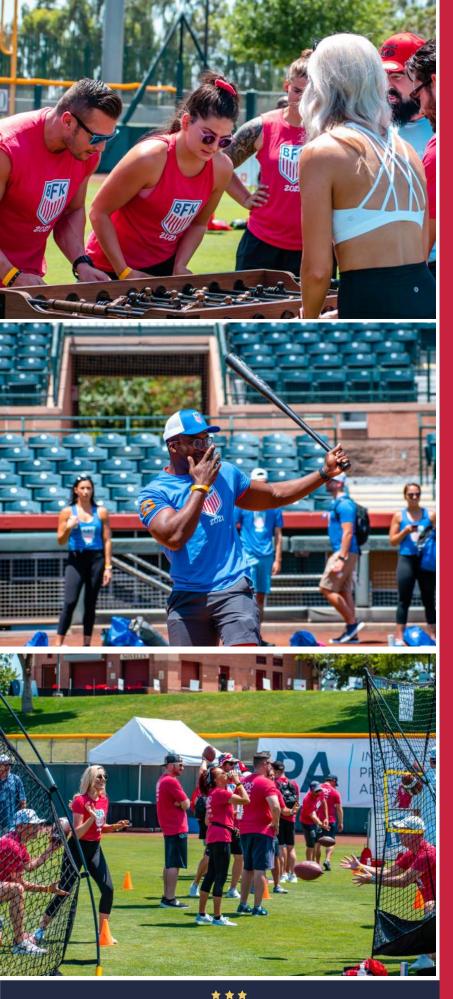

## What is Olympiad?

Hosted annually at Scottsdale Stadium, The Olympiad brings together leaders from both the commercial and residential real estate industries to compete in a combination of fundraising and athletic challenges. Featuring a residential division called Agents Benefiting Children, and the commercial division known as Brokers for Kids, teams from participating companies fundraise for children's charities by selling sponsorships leading up to the event. At the Olympiad, the top fundraising team for ABC will take home the Captain's Cup, while the winner of the BFK division wields the Broker's Cup. Plus, participating teams also compete in lawn games, including pop-a-shot, cornhole, trash can beer pong and dodgeball, for an opportunity to be crowned the Olympiad Champion and hoist the Saguaros' Cup.

#### **Olympiad FACTS**

- Founded in 1999, Brokers for Kids is comprised of approximately 40 teams. Teams come from all areas of commercial real estate including brokerages, contractors, architects, engineers, developers and banks.
- Since its inception, Brokers for Kids & Agents Benefiting Children have raised over \$5,000,000 for Arizona kids!
- The original Olympiad was held at Chapparal park. Today, the event is hosted in the outfield of Scottsdale Stadium with over 700 attendees.